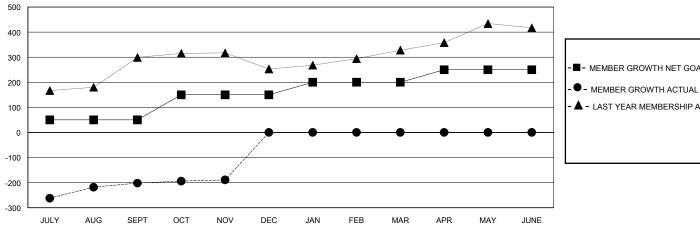

## District 317 B

GMT: **LOCATION INDIA GMT CA** 

| Clubs         |               |             |               | Members       |                       |                         |                                                    |
|---------------|---------------|-------------|---------------|---------------|-----------------------|-------------------------|----------------------------------------------------|
|               | RESULTS FOR   | R 2024-2025 |               |               | RESULTS F             | OR 2024-2025            |                                                    |
| QUARTER       | NEW CLUB GOAL | NEW CLUBS   | DROPPED CLUBS | QUARTER MEMB  | ER GROWTH NET<br>GOAL | MEMBER GROWTH<br>ACTUAL | DROPPED<br>MEMBERS ACTUAL<br>(including transfers) |
| JULY/AUG/SEPT | 5             | 2           | 0             | JULY/AUG/SEPT | 50                    | 207                     | 400                                                |
| OCT/NOV/DEC   | 0             | 0           | 0             | OCT/NOV/DEC   | 100                   | 34                      | 19                                                 |
| JAN/FEB/MAR   | 5             | 0           | 0             | JAN/FEB/MAR   | 50                    | 0                       | 0                                                  |
| APR/MAY/JUNE  | 0             | 0           | 0             | APR/MAY/JUNE  | 50                    | 0                       | 0                                                  |

## GOALS AND ACTUAL MEMBERS CUMULATIVE

| - ■ - MEMBER GROWTH NET GOAL | -■- | MEMBER | GROWTH | NET | GOAL |
|------------------------------|-----|--------|--------|-----|------|
|------------------------------|-----|--------|--------|-----|------|

Results as of: 11/30/2024

▲ - LAST YEAR MEMBERSHIP ACTUAL

| DROPPED CLUBS: 0        |         | 36 CLUBS OF 114 AD<br>NEW MEMBERS |
|-------------------------|---------|-----------------------------------|
| DROPPED MEMBERS         |         |                                   |
| DECEASED CLUB CANCELLED | 12<br>0 | CLICK HERE FOR CU                 |
| OTHER OTHER             | 405     | MEMBERSHIP DATA                   |
| TOTAL                   | 417     |                                   |