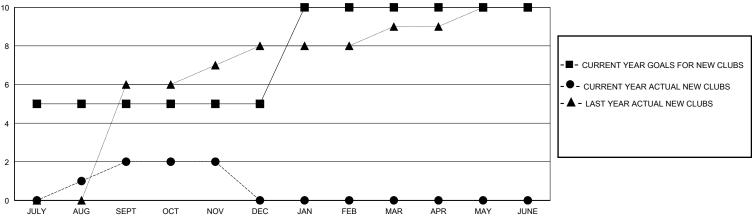

## District 317 B

GMT: **LOCATION INDIA GMT CA** 

| Clubs         |               |             |               | Members       |                       |                         |                                                    |
|---------------|---------------|-------------|---------------|---------------|-----------------------|-------------------------|----------------------------------------------------|
|               | RESULTS FOR   | R 2024-2025 |               |               | RESULTS F             | OR 2024-2025            |                                                    |
| QUARTER       | NEW CLUB GOAL | NEW CLUBS   | DROPPED CLUBS | QUARTER MEMB  | ER GROWTH NET<br>GOAL | MEMBER GROWTH<br>ACTUAL | DROPPED<br>MEMBERS ACTUAL<br>(including transfers) |
| JULY/AUG/SEPT | 5             | 2           | 0             | JULY/AUG/SEPT | 50                    | 207                     | 400                                                |
| OCT/NOV/DEC   | 0             | 0           | 0             | OCT/NOV/DEC   | 100                   | 34                      | 19                                                 |
| JAN/FEB/MAR   | 5             | 0           | 0             | JAN/FEB/MAR   | 50                    | 0                       | 0                                                  |
| APR/MAY/JUNE  | 0             | 0           | 0             | APR/MAY/JUNE  | 50                    | 0                       | 0                                                  |